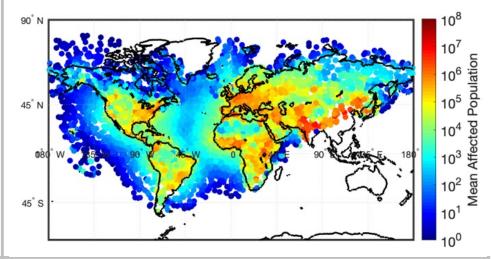

### Impact Damage Map

# **Hazard Summary**

- Potential damage sizes, severities, and locations remain very uncertain
- Primary hazard: airburst/impact causing blast overpressure, from minor structural damage to potentially unsurvivable levels
- Damage radii: 0–470 km, ~90 km average
- Affected Population: 0–86M, 6k average
- 97% chance of no damage, with small chances of affecting thousands to millions of people