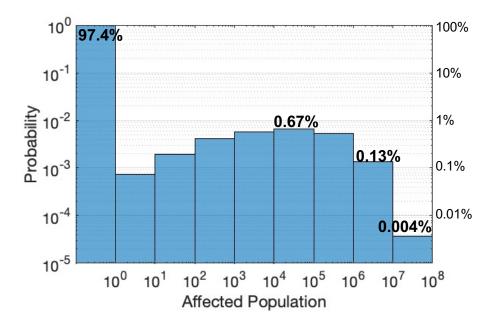

# **Hazard Summary**

- Potential damage sizes, severities, and locations remain very uncertain
- Primary hazard: airburst/impact causing blast overpressure, from minor structural damage to potentially unsurvivable levels
- Damage radii: 0–470 km, ~90 km average
- Affected Population: 0–86M, 6k average
- 97% chance of no damage, with small chances of affecting thousands to millions of people

# **Affected Population Risks**